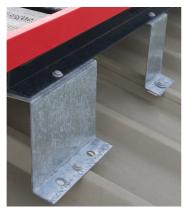

When your Walk Angel nears the end of its working life, it can be easily recycled, giving it a new lease of life later on.

Trapezoidal Roofing

Installed using SFS IRIUS anti tamper screws with a sealant strip beneath each fixing the Walk Angel system is fast to install, delivered in 3m constructed panels.