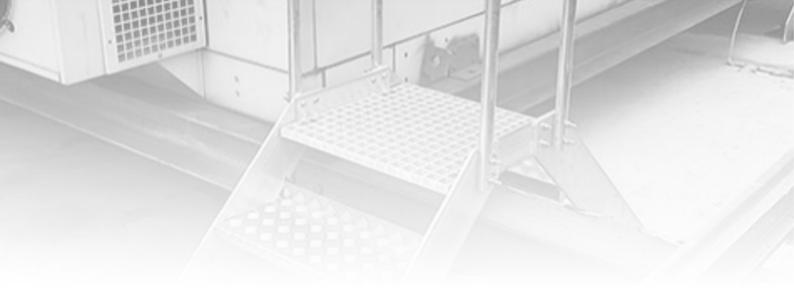

Steps and Barrel Roofing

By producing a bespoke frame system we can manufacture the Walk Angel to any angle, even to barrel roofing systems.

Available with Guard Angel installed the steps conform to the required building regulations.