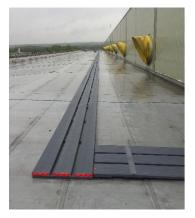

## Walk Angel Benefits

Walk Angel walkways allow you to traverse roofs safely, maintaining the integrity of the roof. Designed to be as user friendly as possible, Walk Angel is easy to install and use. Each segment is constructed from sturdy GRP and PVC and features a flush fit joining system, as well as a non-slip surface: this ensures minimal trip risk in all weather conditions.

The pieces are guaranteed not to warp, split or twist, meaning you'll have a walkway you can rely on throughout each job. It's even fire retardant: so whatever the situation, Walk Angel is sure to weather it brilliantly.