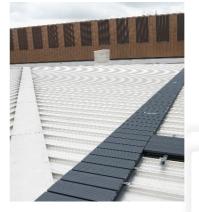

Standing Seam Roofing

Installed using S-5! Clamps the Walk Angel system is robust, anti slip and delivered with high visibility sections to show direction change and edges.

Flat Roofing

The weighted Walk Angel system is delivered in 1.5m sections and connects together using SFS IRIUS anti tamper screws. Quick to install and low impact the system is ideal for protecting flat roofing areas.