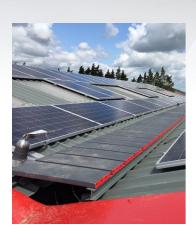

Standing Seam Roofing

Installed using S-5! Clamps the Walk Angel system is robust, anti slip and delivered with high visibility sections to show direction change and edges.

Flat Roofing

The weighted Walk Angel system is delivered in 1.5m sections and connects together using SFS IRIUS anti tamper screws. Quick to install and low impact the system is ideal for protecting flat roofing areas.