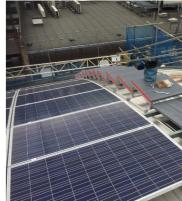

Standing Seam Roofing

Installed using S-5! Clamps the Walk Angel system is robust, anti slip and delivered with high visibility sections to show direction change and edges.

Flat Roofing

The weighted Walk Angel system is delivered in 1.5m sections and connects together using SFS IRIUS anti tamper screws. Quick to install and low impact the system is ideal for protecting flat roofing areas.