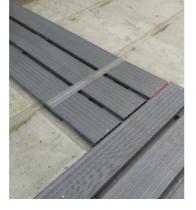

## Walk Angel Benefits

Walk Angel walkways allow you to traverse roofs safely, maintaining the integrity of the roof. Designed to be as user friendly as possible, Walk Angel is easy to install and use. Each segment is constructed from sturdy GRP and PVC and features a flush fit joining system, as well as a non-slip surface: this ensures minimal trip risk in all weather conditions.

Key Benefits:

- ✓ Lightweight for reduced transport costs and quicker handling
- ✓ Slip resistant
- ✓ Fire resistant
- ✓ Boards made from 100% recycled materials
- ✓ Recyclable