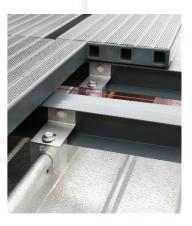

When your Walk Angel nears the end of its working life, it can be easily recycled, giving it a new lease of life later on.

Trapezoidal Roofing

Installed using SFS IRIUS anti tamper screws with a sealant strip beneath each fixing the Walk Angel system is fast to install, delivered in 3m constructed panels.

Standing Seam Roofing

Installed using S-5! Clamps the Walk Angel system is robust, anti slip and delivered with high visibility sections to show direction change and edges.

Flat Roofing

The weighted Walk Angel system is delivered in 1.5m sections and connects together using SFS IRIUS anti tamper screws. Quick to install and low impact the system is ideal for protecting flat roofing areas.