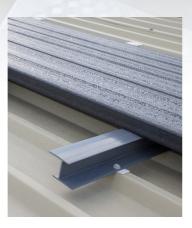

When your Walk Angel nears the end of its working life, it can be easily recycled, giving it a new lease of life later on.

Trapezoidal Roofing

Installed using SFS IRIUS anti tamper screws with a sealant strip beneath each fixing the Walk Angel system is fast to install, delivered in 3m constructed panels.