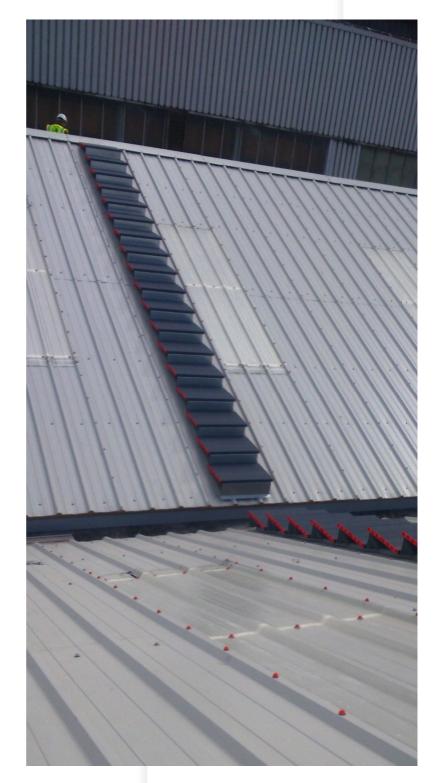

When your Walk Angel nears the end of its working life, it can be easily recycled, giving it a new lease of life later on.

Trapezoidal Roofing

Installed using SFS IRIUS anti tamper screws with a sealant strip beneath each fixing the Walk Angel system is fast to install, delivered in 3m constructed panels.

Standing Seam Roofing

Installed using S-5! Clamps the Walk Angel system is robust, anti slip and delivered with high visibility sections to show direction change and edges.

Flat Roofing

The weighted Walk Angel system is delivered in 1.5m sections and connects together using SFS IRIUS anti tamper screws. Quick to install and low impact the system is ideal for protecting flat roofing areas.