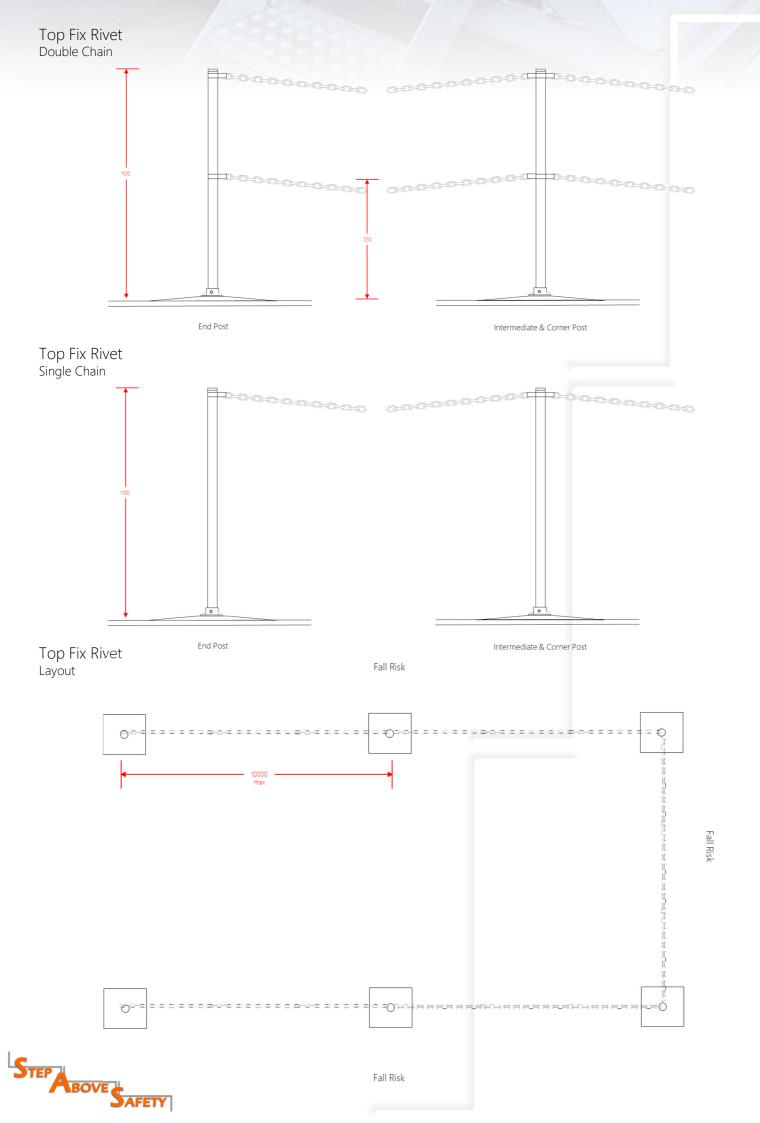

The system is compact making it portable and easy to assemble.

The design with a recycled PVC base weighing 23kg prevents the system from falling during severe weather conditions.

The system incorporates a high visibility, two colour chain which links between the support posts and connects easily to the clamping system.

Key Features:

- High visibility demarcation system
- Cost-effective
- Rapid Installation
- Robust materials
- Long Spans
- Lightweight Solution
- Maintenance Free
- Free Standing or Fixed Base options

| Part   | Description              |
|--------|--------------------------|
| Number | Description              |
| DA-001 | Free Standing Leg & Base |
| DA-002 | End Bracket              |
| DA-003 | Intermediate Bracket     |
| DA-004 | Chain                    |
| DA-005 | Top Fix Leg & Base       |
| DA-006 | 8 Pack Rivets & Seals    |
| DA-007 | 4 Pack Bulb Type Clamp   |