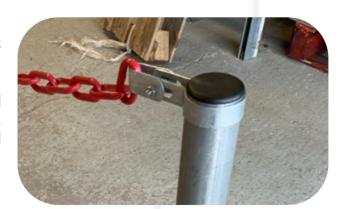

The system is compact making it portable and easy to assemble.

The design with a recycled PVC base weighing 23kg prevents the system from falling during severe weather conditions.

The system incorporates a high visibility, two colour chain which links between the support posts and connects easily to the clamping system.

Key Features:

- High visibility demarcation system
- Cost-effective
- Rapid Installation
- Robust materials
- Long Spans
- Lightweight Solution
- Maintenance Free
- Free Standing or Fixed Base options

| Part   | Description              |
|--------|--------------------------|
| Number | Description              |
| DA-001 | Free Standing Leg & Base |
| DA-002 | End Bracket              |
| DA-003 | Intermediate Bracket     |
| DA-004 | Chain                    |
| DA-005 | Top Fix Leg & Base       |
| DA-006 | 8 Pack Rivets & Seals    |
| DA-007 | 4 Pack Bulb Type Clamp   |