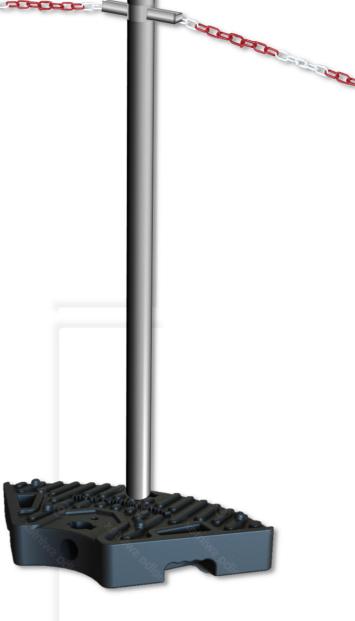

The system is compact making it portable and easy to assemble.

The design with a recycled PVC base weighing 23kg prevents the system from falling during severe weather conditions.

The system incorporates a high visibility, two colour chain which links between the support posts and connects easily to the clamping system.

Key Features:

- High visibility demarcation system
- Cost-effective
- Rapid Installation
- Robust materials
- Long Spans
- Lightweight Solution
- Maintenance Free
- Free Standing or Fixed Base options

| Part   | Description              |
|--------|--------------------------|
| Number | Description              |
| DA-001 | Free Standing Leg & Base |
| DA-002 | End Bracket              |
| DA-003 | Intermediate Bracket     |
| DA-004 | Chain                    |
| DA-005 | Top Fix Leg & Base       |
| DA-006 | 8 Pack Rivets & Seals    |
| DA-007 | 4 Pack Bulb Type Clamp   |