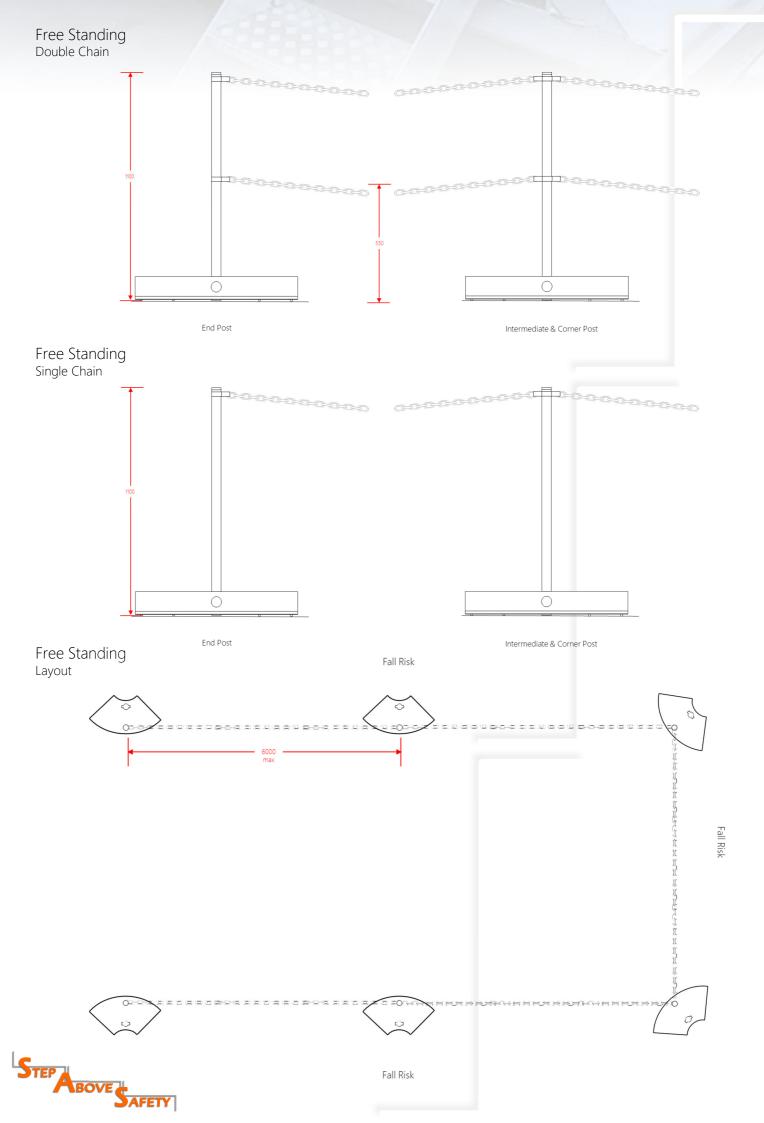

The system is compact making it portable and easy to assemble.

The design with a recycled PVC base weighing 23kg prevents the system from falling during severe weather conditions.

The system incorporates a high visibility, two colour chain which links between the support posts and connects easily to the clamping system.

Key Features:

- High visibility demarcation system
- Cost-effective
- Rapid Installation
- Robust materials
- Long Spans
- Lightweight Solution
- Maintenance Free
- Free Standing or Fixed Base options

| Part   | Description              |
|--------|--------------------------|
| Number | Description              |
| DA-001 | Free Standing Leg & Base |
| DA-002 | End Bracket              |
| DA-003 | Intermediate Bracket     |
| DA-004 | Chain                    |
| DA-005 | Top Fix Leg & Base       |
| DA-006 | 8 Pack Rivets & Seals    |
| DA-007 | 4 Pack Bulb Type Clamp   |