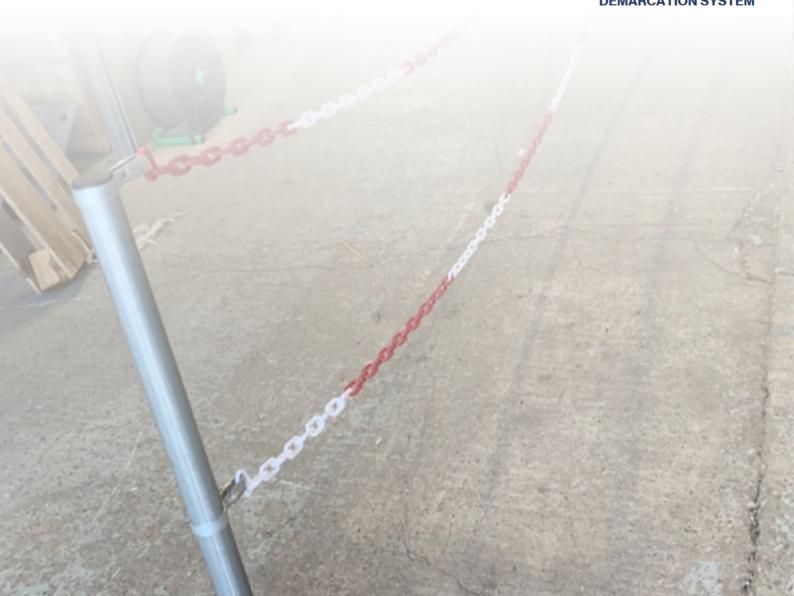

Wherever roof access is required designers are tasked with creating a safe route which should be identified by a demarcation system. Under Working at Height Regulations a distance of 2m from a leading edge or fall risk must be protected.

The system is compact making it portable and easy to assemble.

The design with a recycled PVC base weighing 23kg prevents the system from falling during severe weather conditions.

The system incorporates a high visibility, two colour chain which links between the support posts and connects easily to the clamping system.