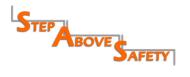

The system is compact making it portable and easy to assemble.

The design with a recycled PVC base weighing 23kg prevents the system from falling during severe weather conditions.

The system incorporates a high visibility, two colour chain which links between the support posts and connects easily to the clamping system.

Key Features:

- High visibility demarcation system
- Cost-effective
- Rapid Installation
- Robust materials
- Long Spans
- Lightweight Solution
- Maintenance Free
- Free Standing or Fixed Base options

| Part   | Description              |
|--------|--------------------------|
| Number | Description              |
| DA-001 | Free Standing Leg & Base |
| DA-002 | End Bracket              |
| DA-003 | Intermediate Bracket     |
| DA-004 | Chain                    |
| DA-005 | Top Fix Leg & Base       |
| DA-006 | 8 Pack Rivets & Seals    |
| DA-007 | 4 Pack Bulb Type Clamp   |